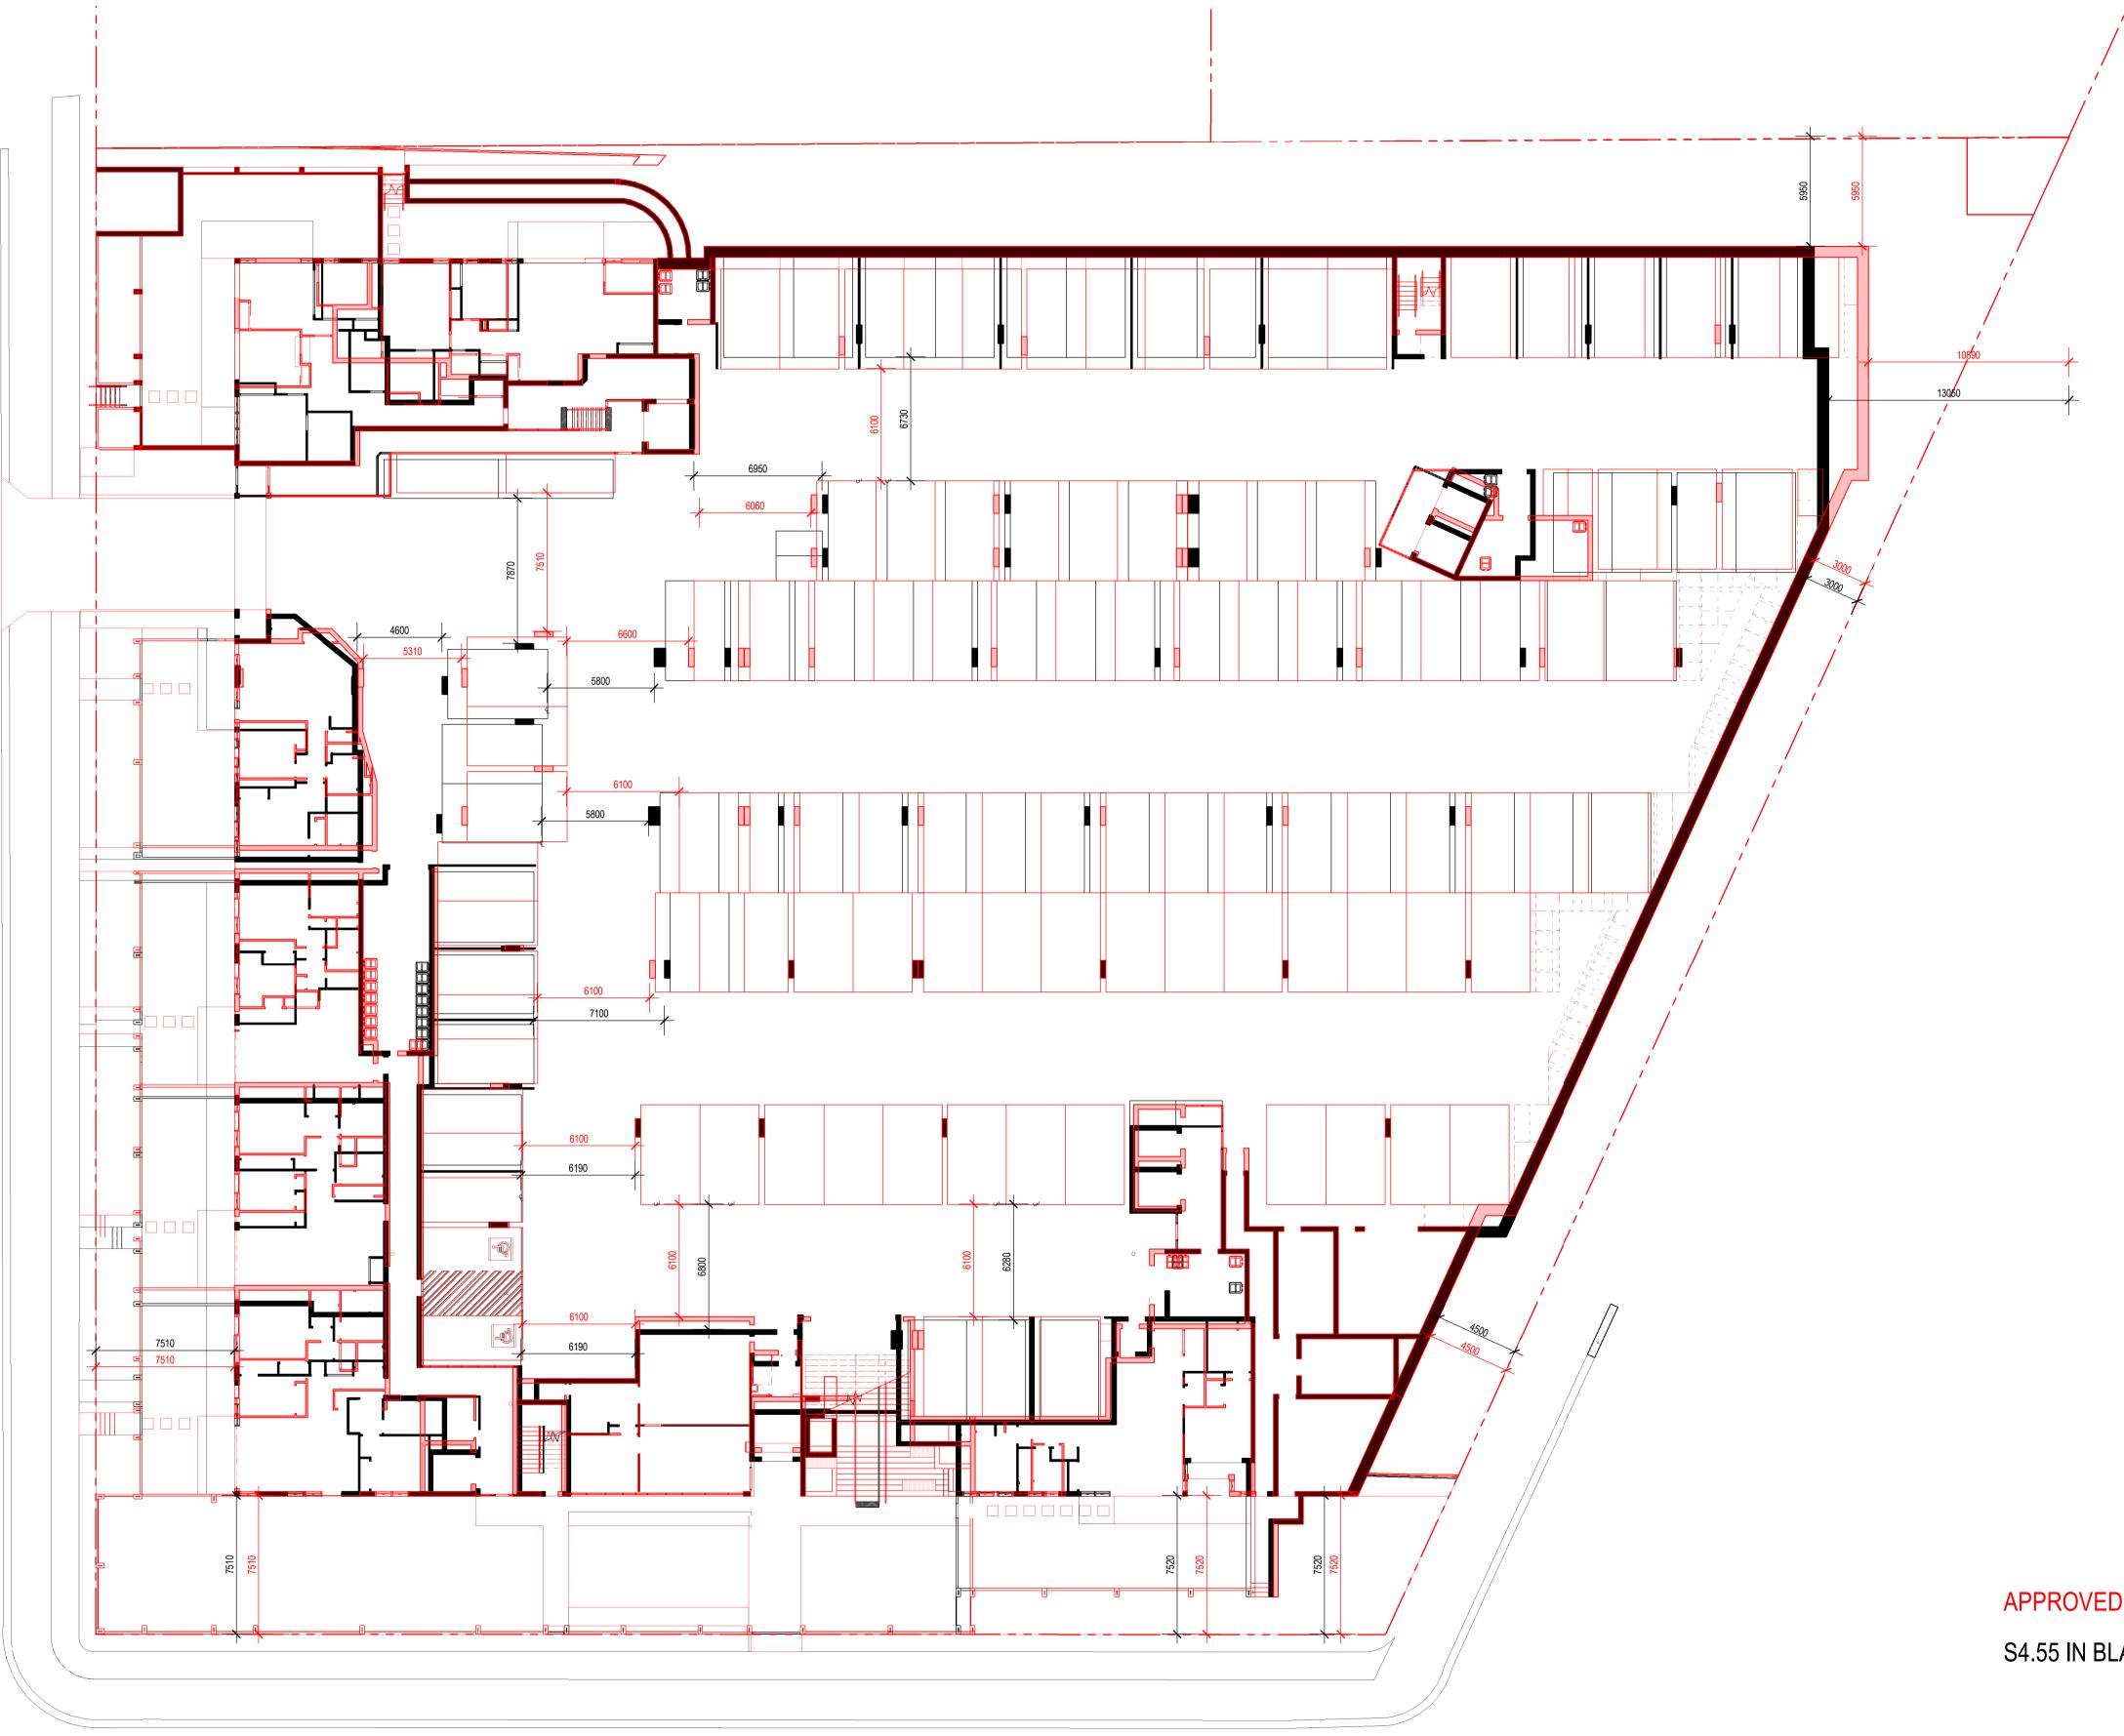

1 EXISTING OUTLINE SHOWN IN RED - GFL 1-200 A200 1:200

Member Australian Institute of Architects 23.11.2022 AK SC 1 S4.55 Issue Description Date Auth Chl

ADG architects Riverside Park Office Tower Suite 1.4 69 Central Coast Highway West Gosford. ph: 02 43 125 110 e:info@adgarchitects.com.au

Drawing

Project Number

OVERLAY EXISTING - GROUND FLOOR

Scale As indicated @ A1

## APPROVED DA IN RED

S4.55 IN BLACK

Do not scale drawings. Use figured dimensions only. Check and verify levels and dimensions on site prior to commencement of any work, the fabrication of shop drawings or the fabrication of components. This drawing is the copyright of ADG Architects and is protected under the Copyright Act 1968. It may not be altered, reproduced or transmitted in any form or by any means without the express permission of ADG Architects.