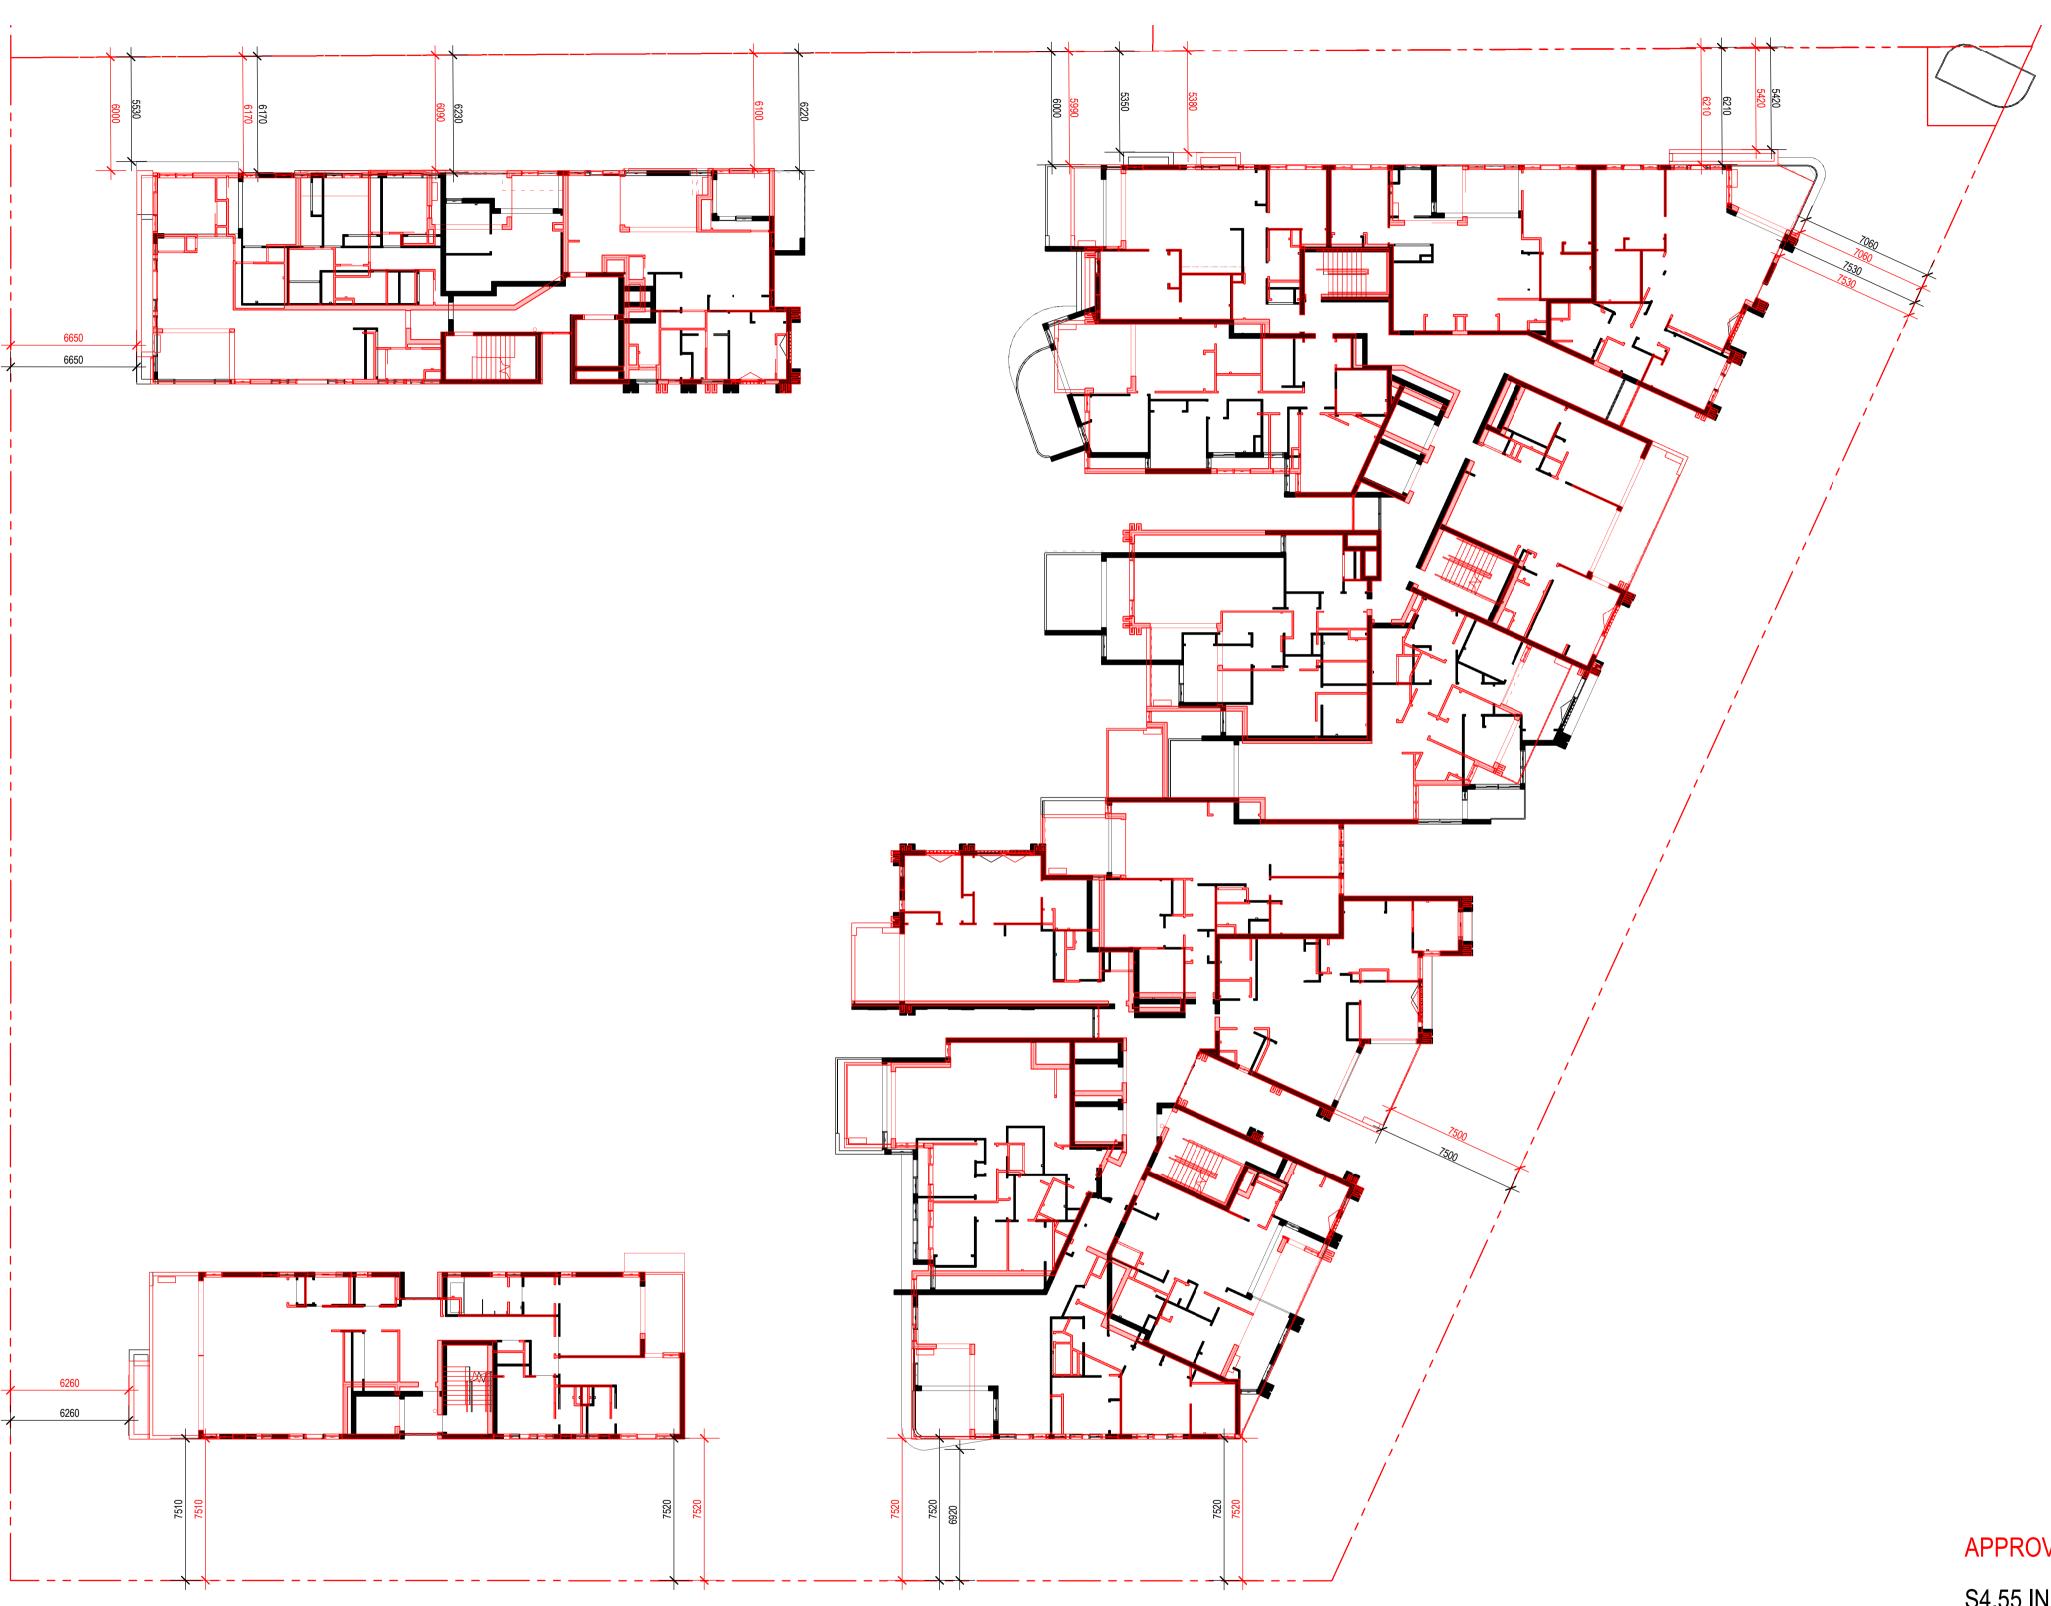

1 EXISTING OUTLINE SHOWN IN RED - GFL 1-200 A200 1:200

Member Australian Institute of Architects 23.11.2022 AK SC 1 S4.55 Issue Description Date Auth Chl

ADG architects Riverside Park Office Tower Suite 1.4 69 Central Coast Highway West Gosford. ph: 02 43 125 110 e:info@adgarchitects.com.au

Drawing

Project Number

OVERLAY EXISTING - GROUND FLOOR

Scale As indicated @ A1

## APPROVED DA IN RED

S4.55 IN BLACK

Do not scale drawings. Use figured dimensions only. Check and verify levels and dimensions on site prior to commencement of any work, the fabrication of shop drawings or the fabrication of components. This drawing is the copyright of ADG Architects and is protected under the Copyright Act 1968. It may not be altered, reproduced or transmitted in any form or by any means without the express permission of ADG Architects.