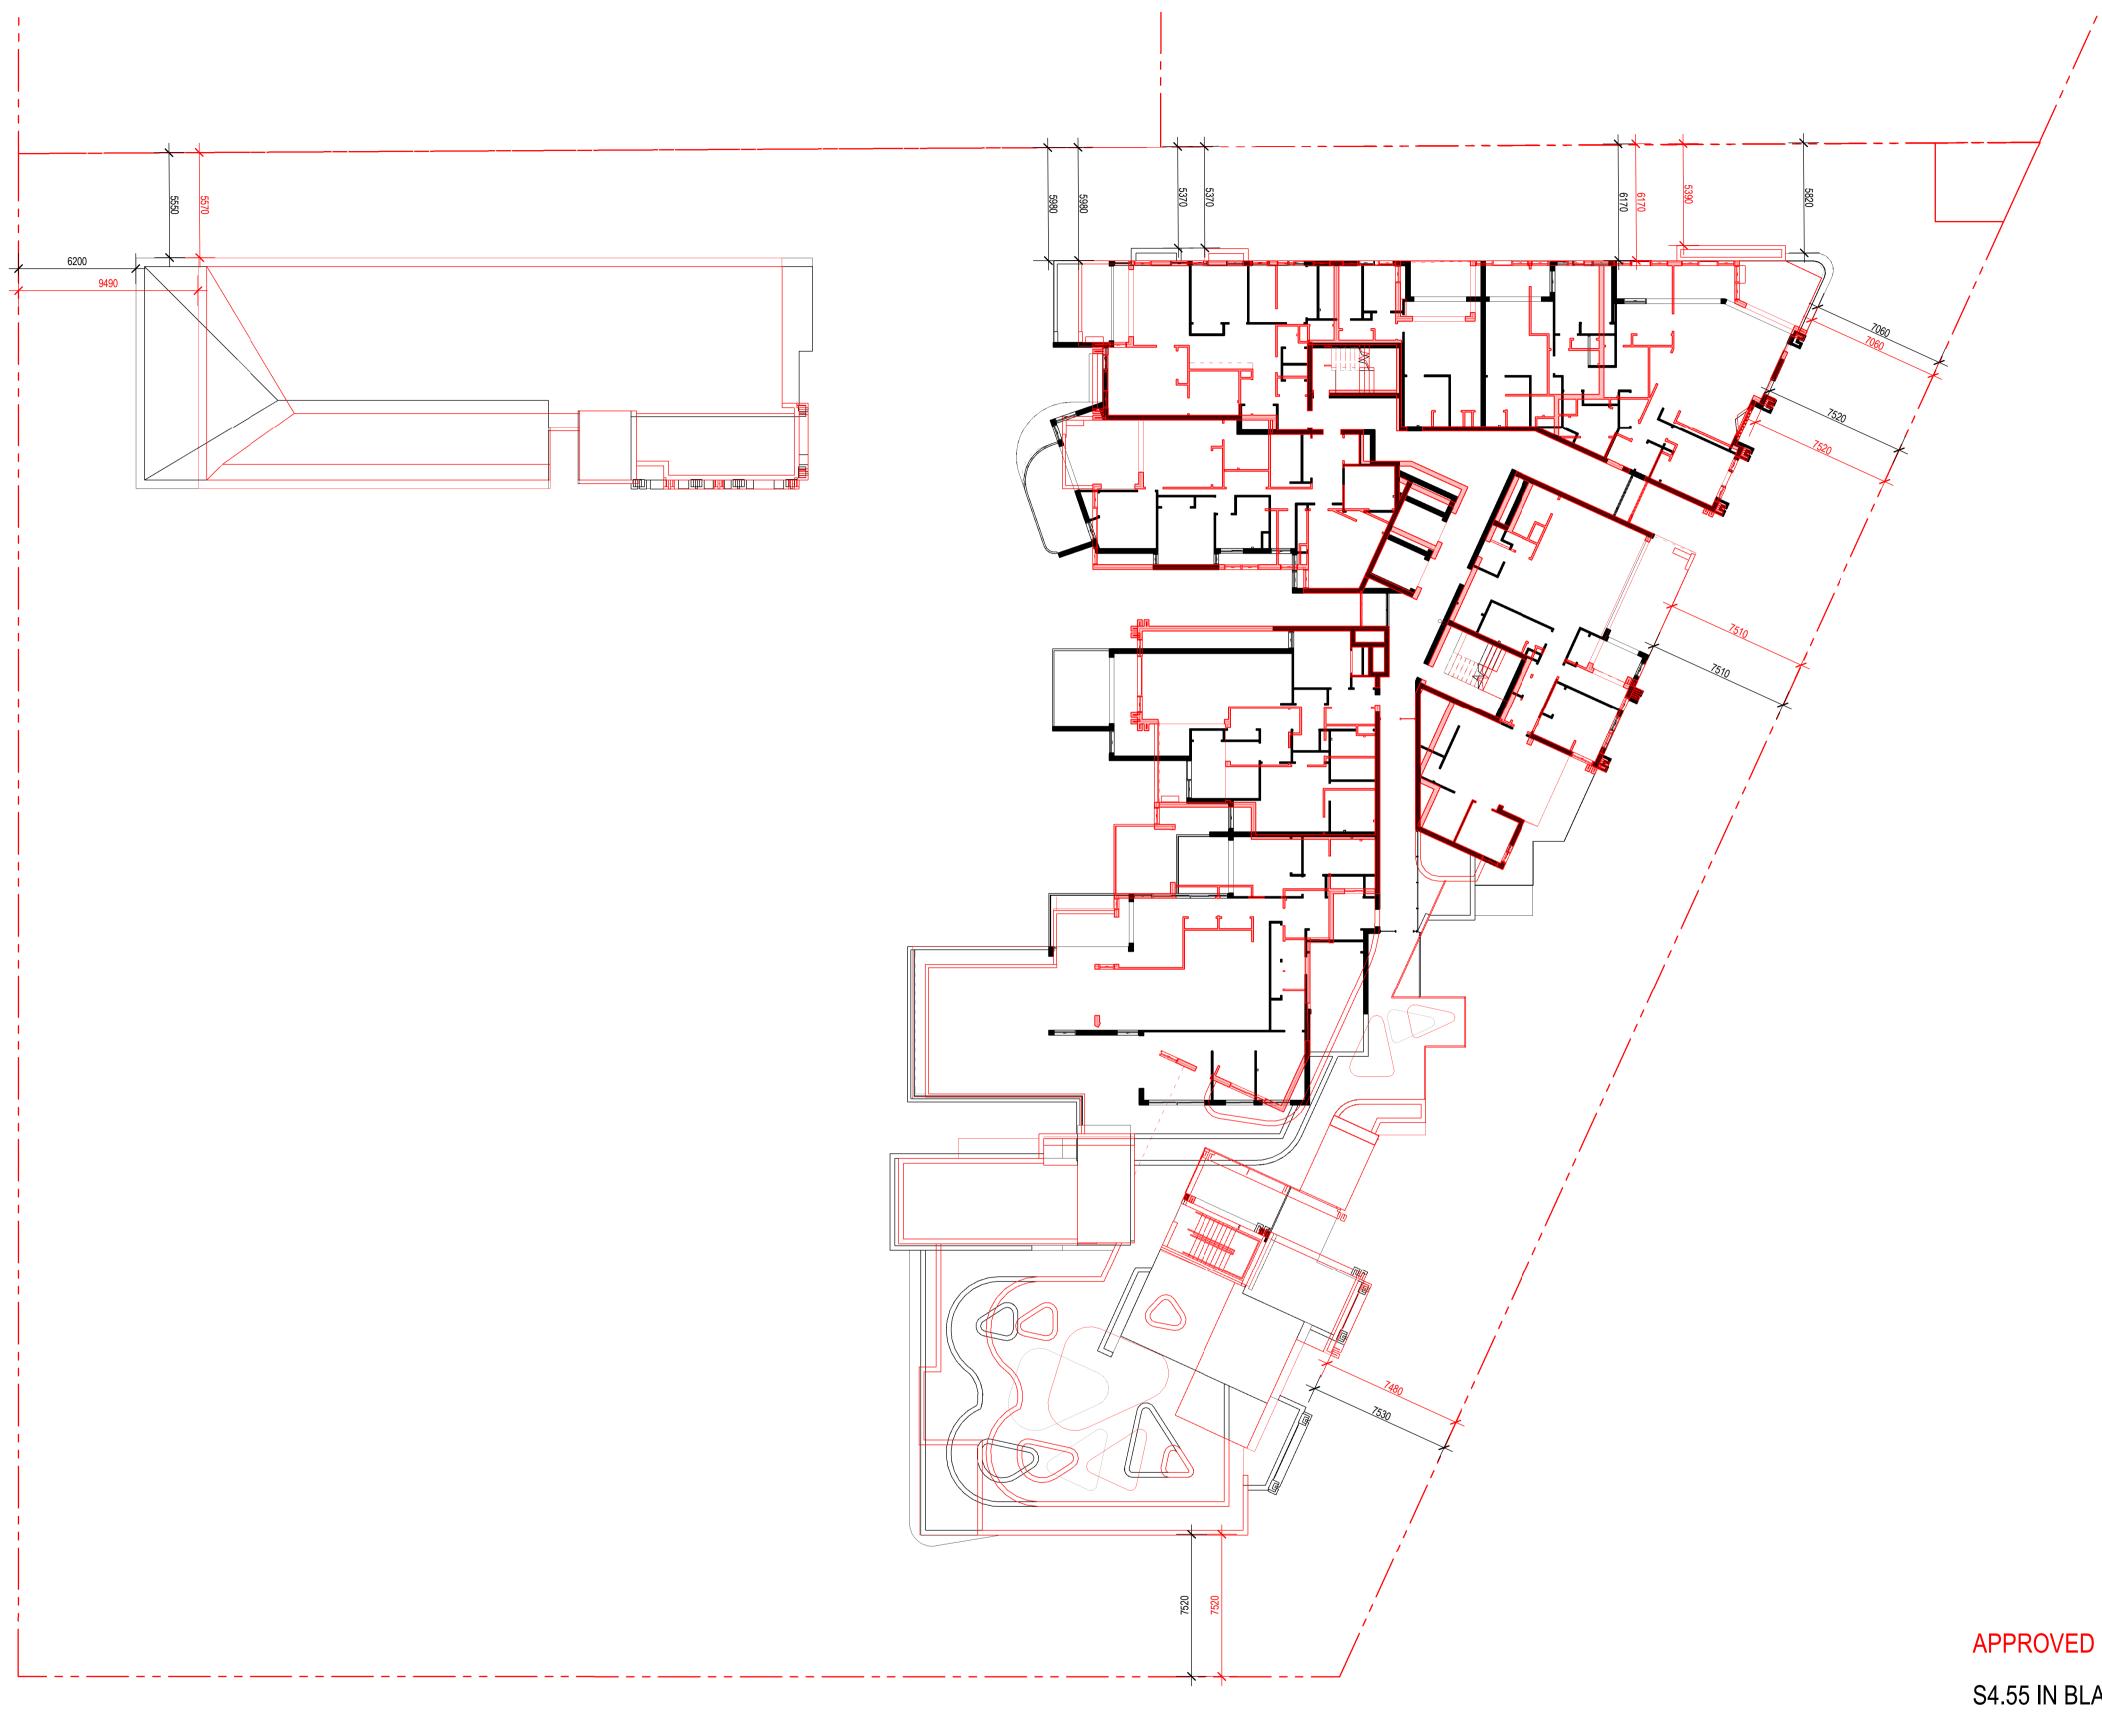

## APPROVED DA IN RED

S4.55 IN BLACK

1 EXISTING OUTLINE SHOWN IN RED - LEVEL 2 1-200

Drawing

Project Number

Do not scale drawings. Use figured dimensions only. Check and verify levels and dim

**OVERLAY EXISTING - LEVEL 2** 

Scale As indicated @ A1