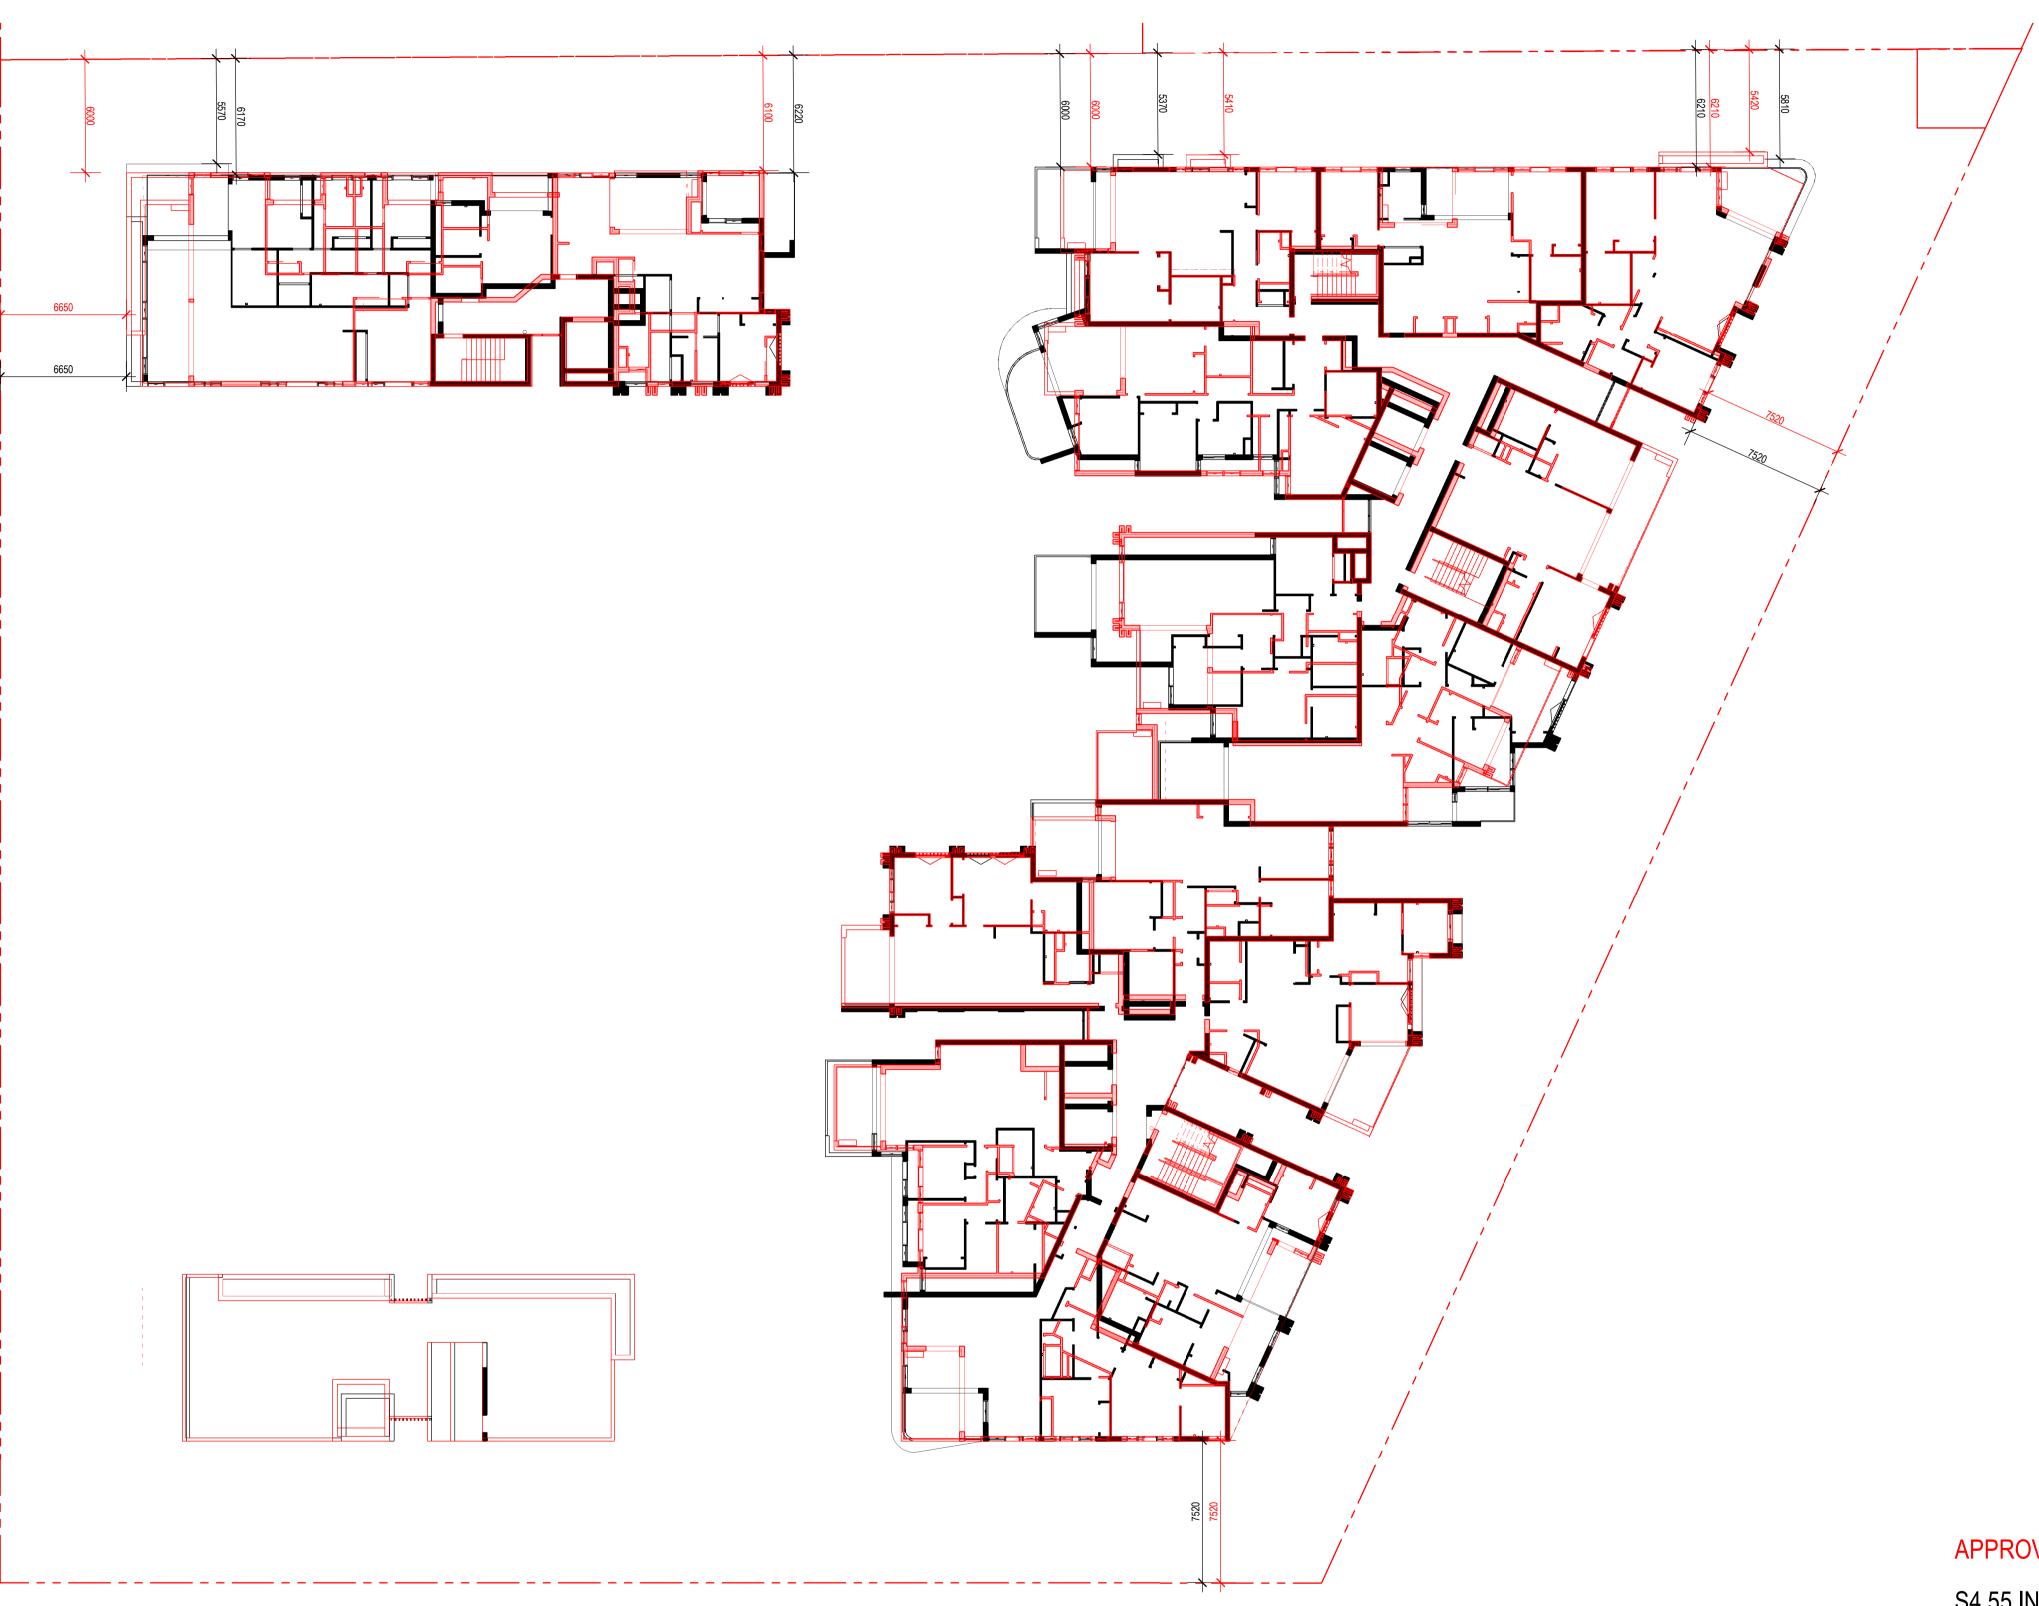

File Name Autodesk Docs://20\_022 - Diggers Seniors Living Long Jetty/24 & 26 Gallipoli Rd - Diggers the Entrance\_S4.55.rvt

1 EXISTING OUTLINE SHOWN IN RED - LEVEL 1 1-200 1:200

Member Australian Institute of Architects

Riverside Park Office Tower Suite 1.4 69 Central Coast Highway West Gosford. ph: 02 43 125 110 e:info@adgarchitects.com.au

Issue Description Date Auth Ch

23.11.2022 AK SC

1 S4.55

Drawing

Project Number

Do not scale drawings. Use figured dimensions only. Check and verify levels and dimen

OVERLAY EXISTING - LEVEL 1 Scale As indicated @ A1