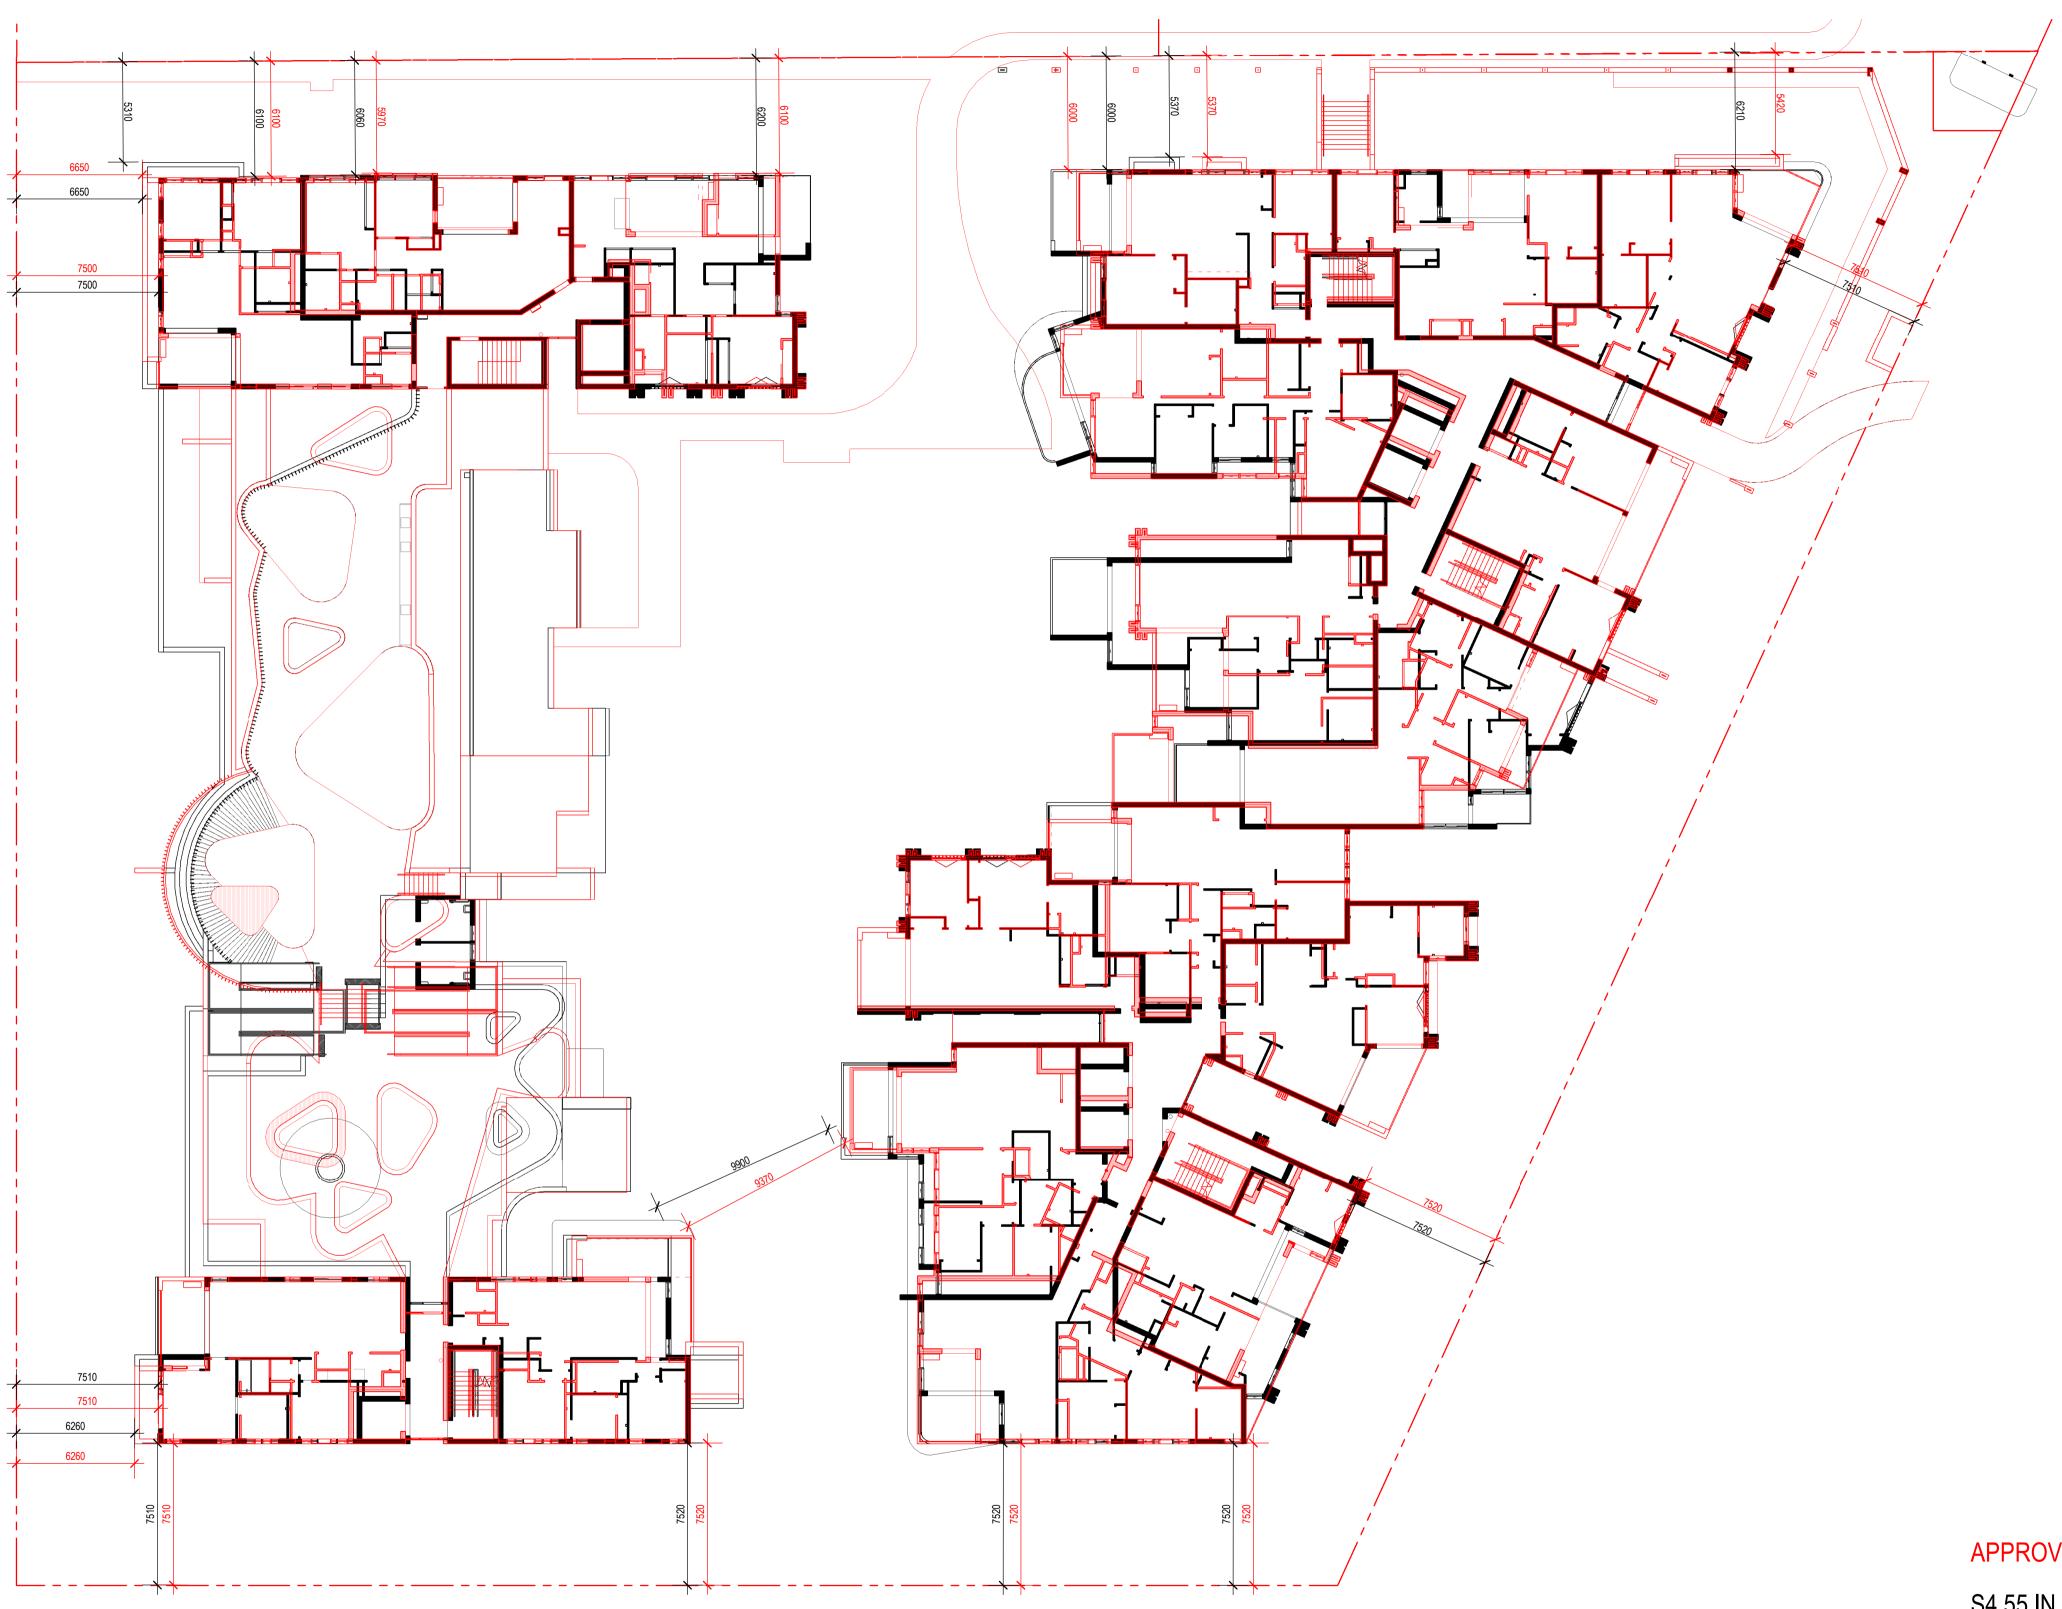

## APPROVED DA IN RED

S4.55 IN BLACK

1 EXISTING OUTLINE SHOWN IN RED - LEVEL 2 1-200

Drawing

Project Number

Do not scale drawings. Use figured dimensions only. Check and verify levels and dim

**OVERLAY EXISTING - LEVEL 2** 

Scale As indicated @ A1