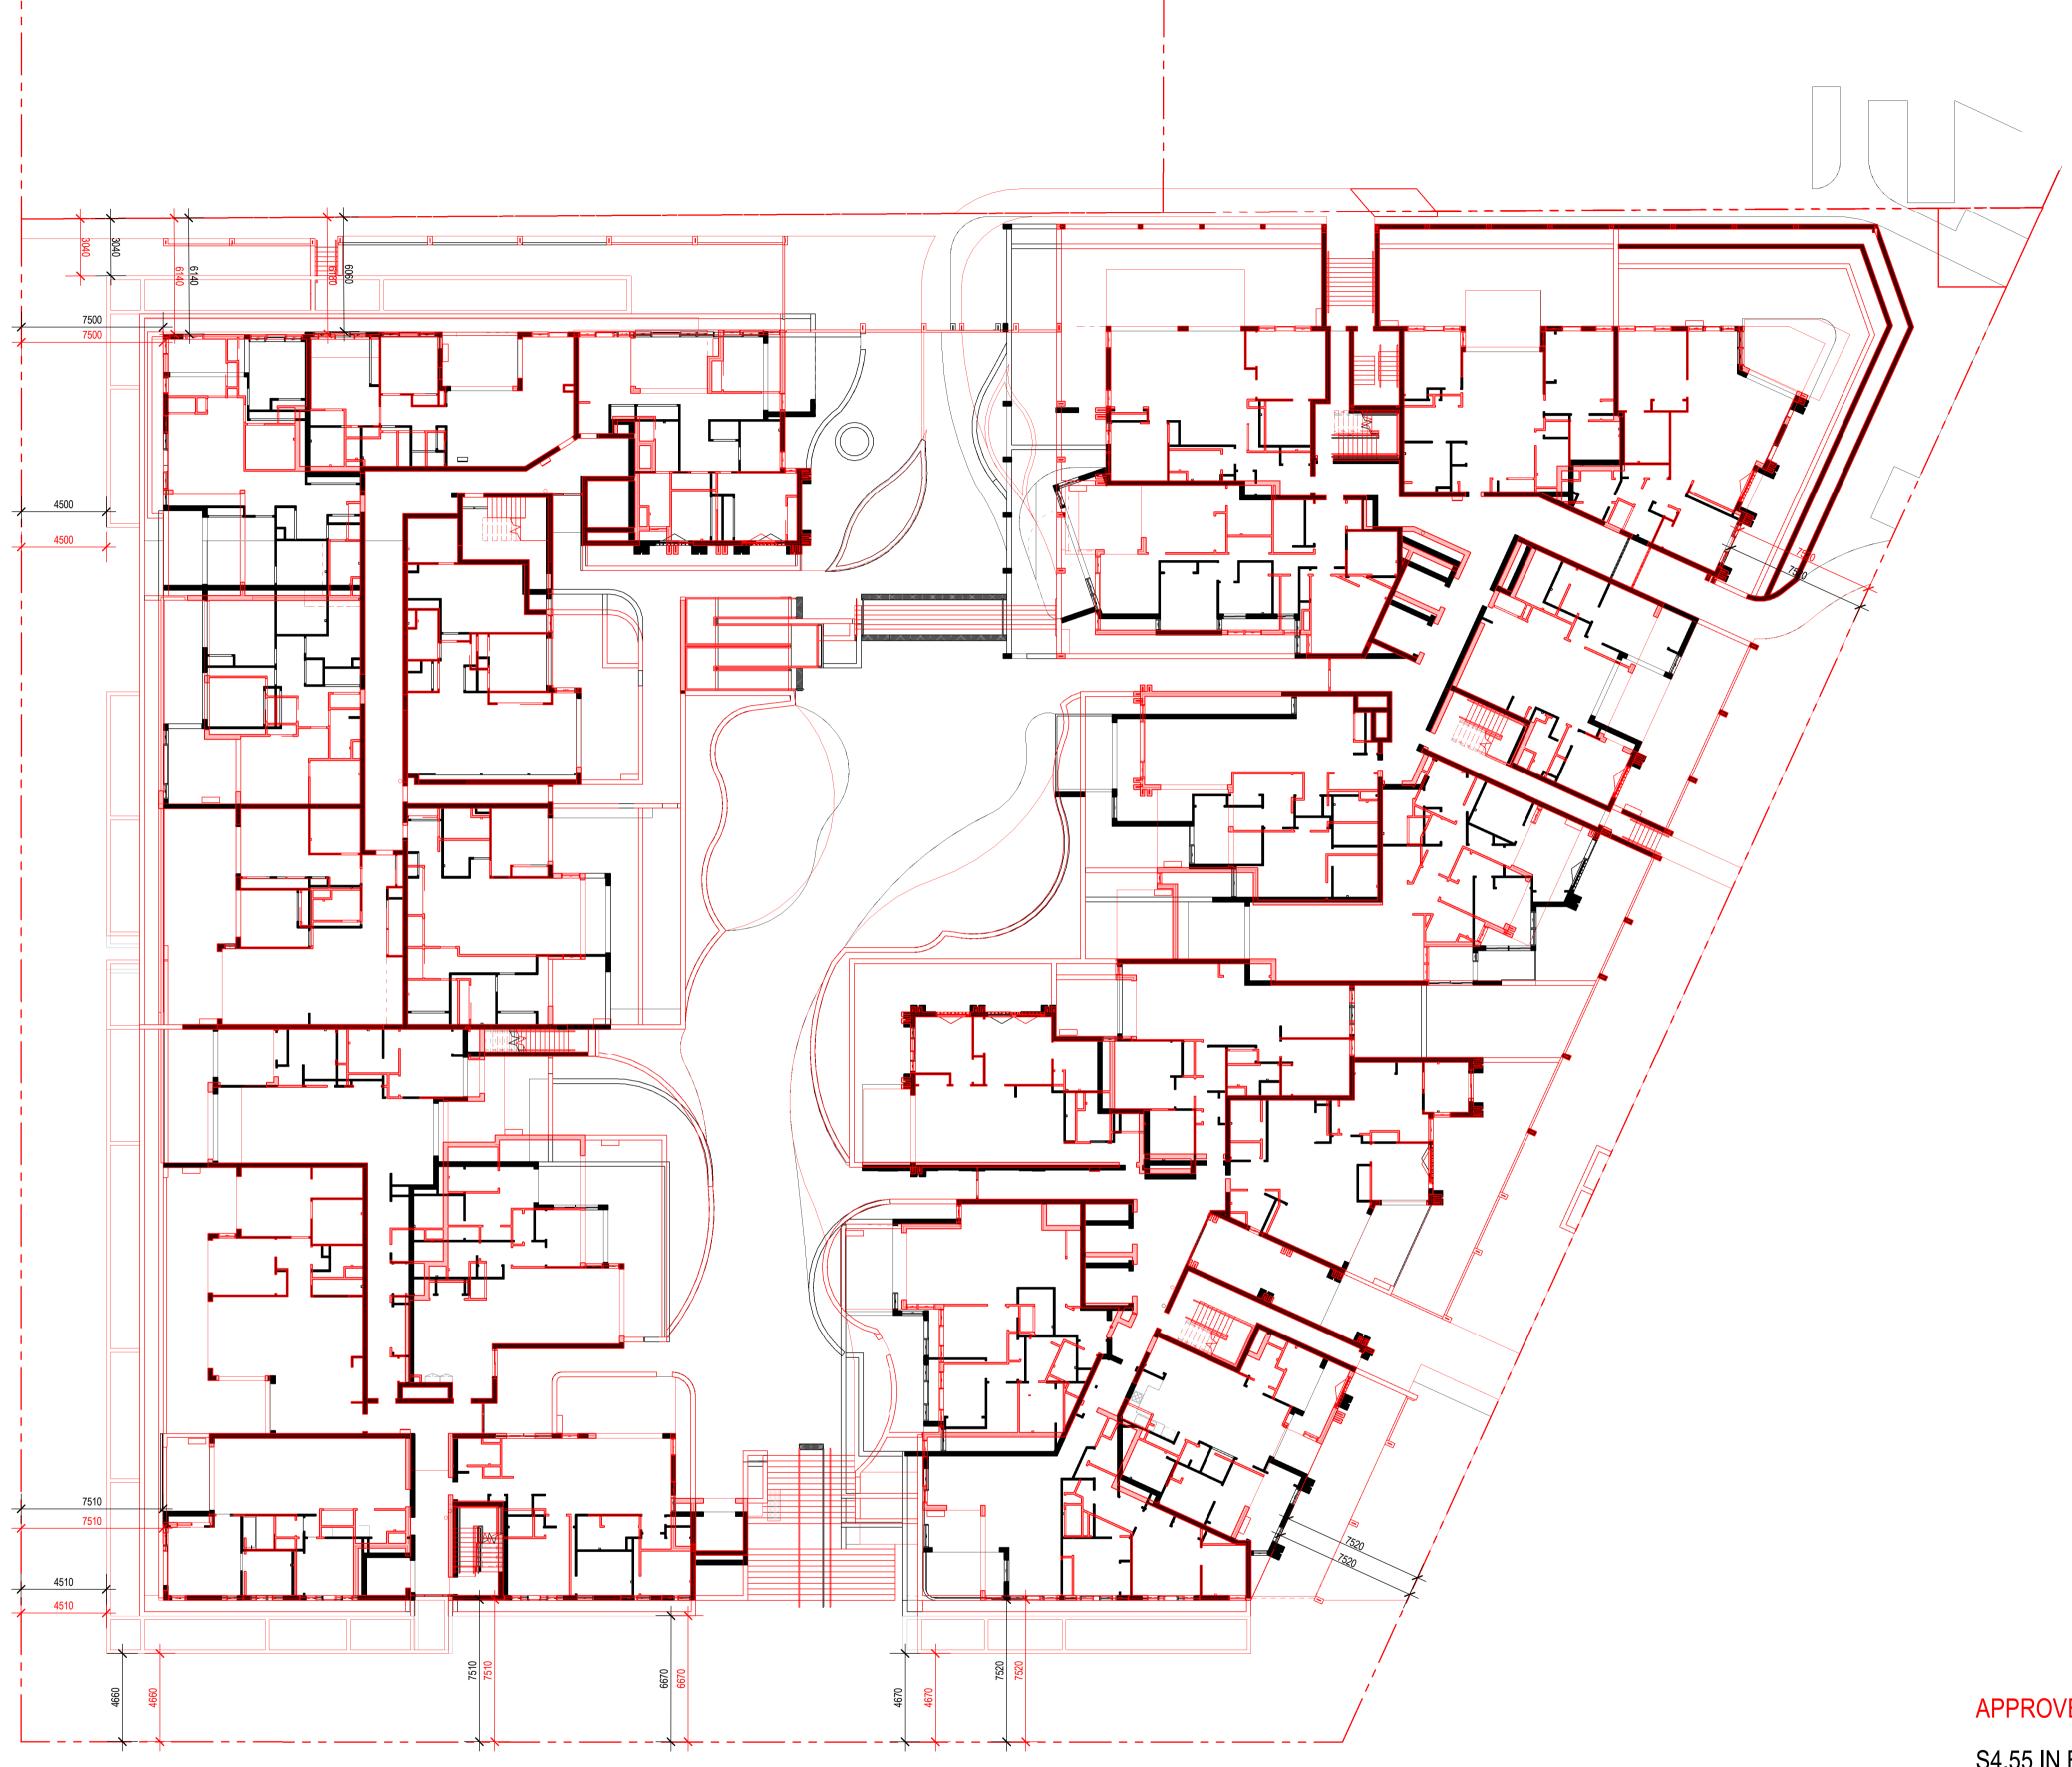

File Name Autodesk Docs://20\_022 - Diggers Seniors Living Long Jetty/24 & 26 Gallipoli Rd - Diggers the Entrance\_S4.55.rvt

1 EXISTING OUTLINE SHOWN IN RED - LEVEL 1 1-200 1:200

Member Australian Institute of Architects

Riverside Park Office Tower Suite 1.4 69 Central Coast Highway West Gosford. ph: 02 43 125 110 e:info@adgarchitects.com.au

Issue Description Date Auth Ch

23.11.2022 AK SC

1 S4.55

Drawing

Project Number

Do not scale drawings. Use figured dimensions only. Check and verify levels and dimen

OVERLAY EXISTING - LEVEL 1 Scale As indicated @ A1